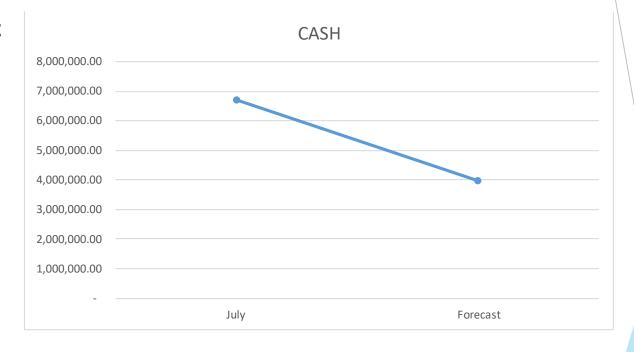

## Cash Forecast

### **Cash Forecast**

143 days of Cash at year's end

We forecast the schools year ending cash balance as \$3,974,542 which is \$3,903,461 below budget