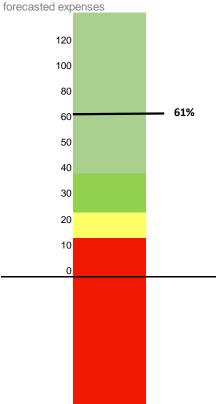

#### **Fund Balance %**

Forecasted ending Fund Balance / Total forecasted exponence

#### 61% AT YEAR'S END

The school is projected to end the year with a fund balance of \$4,132,354. Last year's fund balance was \$6,726,943