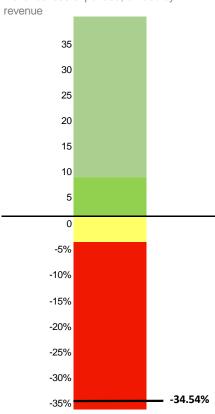

#### **Gross Margin**

Revenue less expenses, divided by

#### -34.54% GROSS MARGIN

The forecasted net loss without depreciation is \$2,954,588 which is \$2,903,461 below budgeted amount of \$308,873.