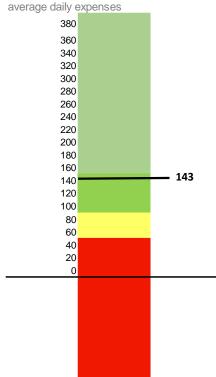

#### Day of Cash

Cash balance at year-end divided by average daily expenses

#### 143 DAYS OF CASH AT YEAR'S END

The school will end the year with 143 days of cash. This is above the recommended 75 days of cash